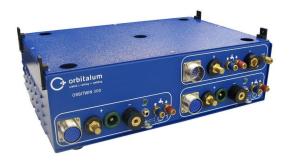

## Welding Switching Device Power Supply - Orbitwin SW Switching Device

An accessory for the Orbitalum OM180 SmartWelder orbital welding power supply, the Orbitwin SW alternatively controls two orbital welding heads at the same time, increasing productivity. The previously assigned program is recalled automatically when the start key of the welding head is pressed. The welding head in the pair not being used is locked and can be prepared for the next welding operation

Operating Weight: 19.4lb (8.8 kg)

Warranty: 12 months

ORBITWIN SW switching device

180 SW, 165 CA\*, 300 CA\*, 300 CA AC/DC\* Connector set ORBITWIN SW to ORBIMAT CA

165 CA, 300 CA, 300 CA AC/DC

Connection extension set 1.1 m (3.6 ft)